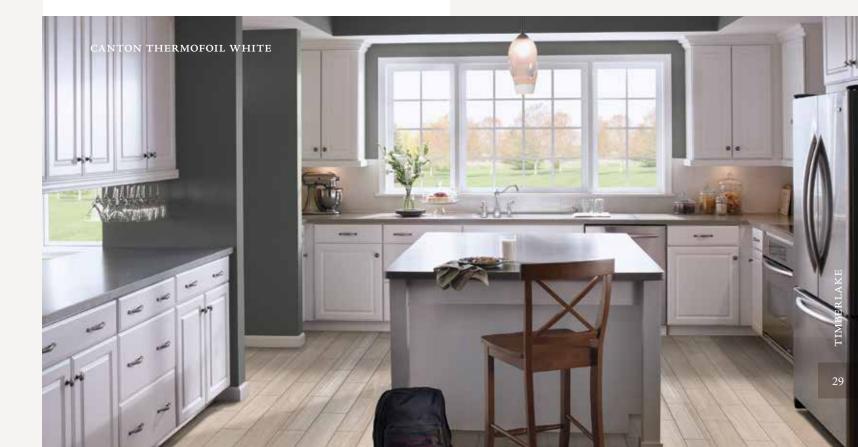

## Canton

#### VALUE BUILT SERIES

A contoured profile in bright white Thermofoil, Canton is a beautifully affordable classic style choice. Quality meets craftsmanship – it's visible in the thoughtful detailing. Designed to impress, built for value.

#### Features

CONSTRUCTION SPECIES

Laminated door Thermofoil

Raised Panel

DOOR DETAILS Required
Full overlay

DRAWER FRONT

Decorative