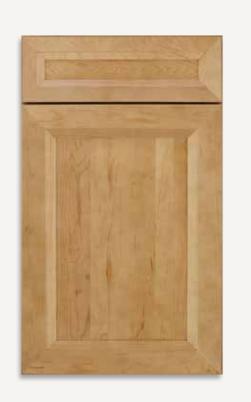

## Corban

#### PORTFOLIO SERIES

Corban is defined by its attractive lines with a dash of eye-catching detail. The slim-profile beading that borders the interior of the Shaker-style doors makes for subtle beauty. It's a perfect starting point that inspires an array of personalized looks.

#### Features

CONSTRUCTIONSPECIESMortise and tenonMapleRecessed panelPainted

DOOR DETAILSHARDWAREFull overlayRequired

DRAWER FRONT

Slab Five-piece