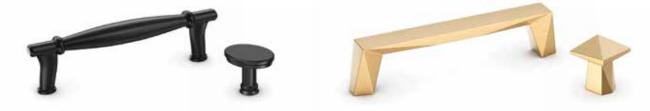

#### ADD THE FINISHING TOUCHES THAT ARE ALL YOU

A shape, a contour, a sheen. Handles, pulls, and knobs are the little things that say so much about design. Complement a look, or add a spark of surprise.

10 HARDWARE MAGIC

Like jewelry for your cabinets, the choice of hardware can take a design in many directions.