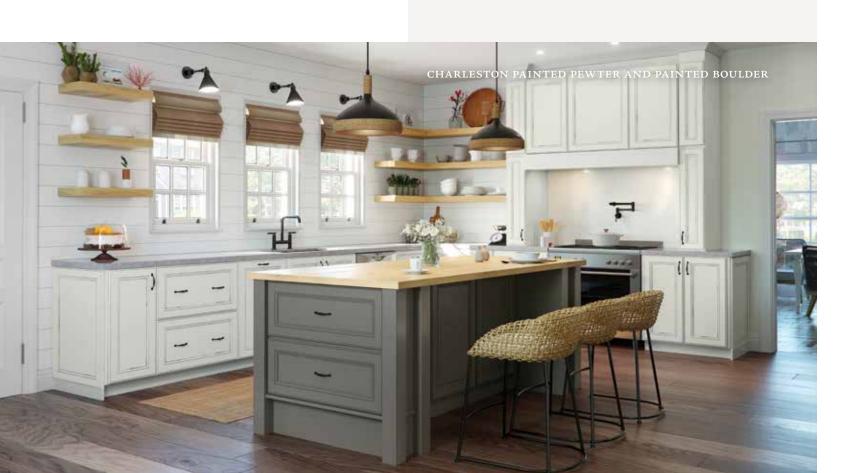

## Charleston

#### PORTFOLIO SELECT SERIES

Beauty is in the detailing of the Charleston collection. The recessed panel is bordered by layered edging and grooved lines, creating a composed, yet easy-going, design. It's a multifaceted choice that gives a fresh flair and enduring look to kitchens across genres.

#### Features

CONSTRUCTION SPECIES

Mitered Maple
Recessed panel Painted
Cherry

DOOR DETAILS

Full overlay HARDWARE

Required

DRAWER FRONT

Five-piece