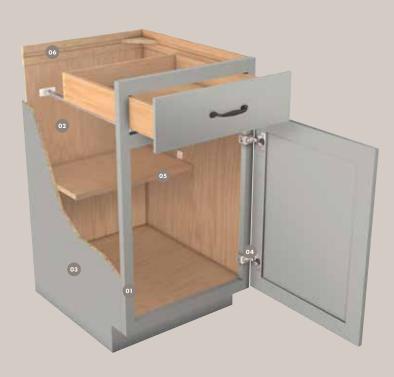

#### Cabinet Standard Features

These features are found on all series.

- 3/4" X 15/8" Hardwood Face Frame
- Captured Back
- 03 1/2" Thick Engineered Wood Cabinet Sides
- O4 Adjustable Hidden Hinges

## An Inside Look

Quality comes standard on all Timberlake cabinetry. Our three series allow you to choose the perfect combination of features and options for your needs and budget. You can see the features common to every series in the diagram to the left. And rest assured that our warranty covers all cabinets and accessories against defects in materials and workmanship.