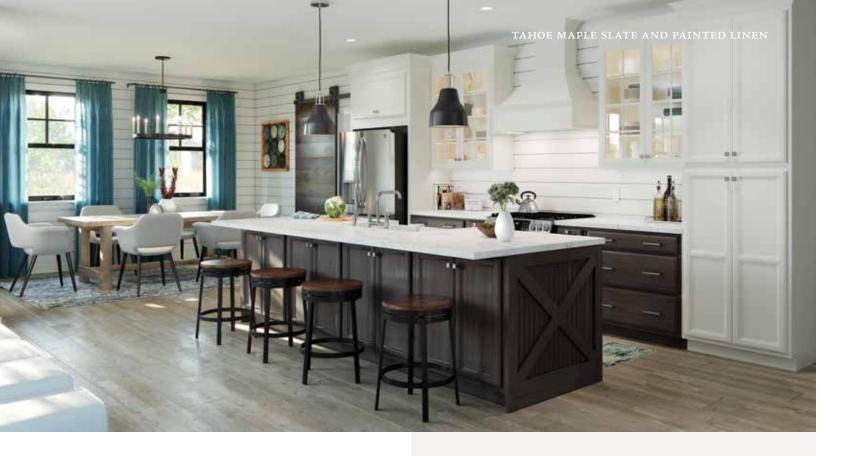

## Tahoe

#### PORTFOLIO SERIES

Tahoe brings into perfect balance the elements of classic and modern design. This transitional favorite has today's streamlined aesthetic, but triple-carved waterfall edges add timeless character and personality to elevate your style.

> SPECIES Maple

Painted

Cherry

#### Features

CONSTRUCTION

Mortise and tenon Recessed panel

DOOR DETAILS

Standard overlay

HARDWARE Recommended

DRAWER FRONT

Decorative