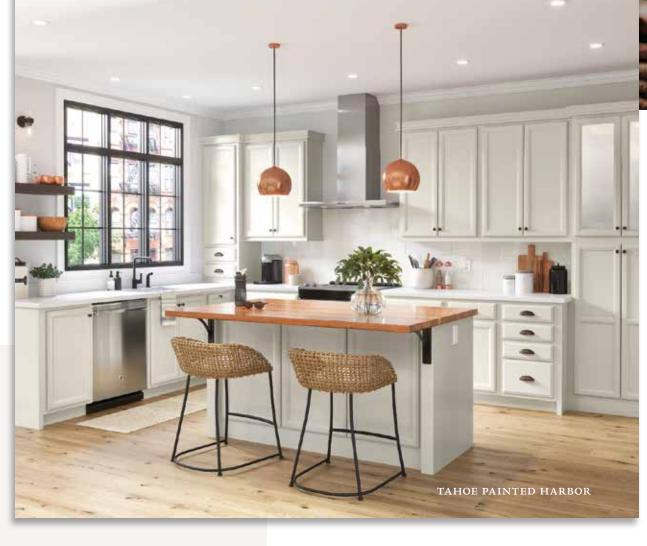

## Tahoe

#### PORTFOLIO SERIES

Tahoe brings into perfect balance the elements of classic and modern design. This transitional favorite has today's streamlined aesthetic, but triple-carved waterfall edges add timeless character and personality to elevate your style.

> SPECIES Maple

Painted

Cherry

#### Features

CONSTRUCTION

Mortise and tenon Recessed panel

DOOR DETAILS

Standard overlay

HARDWARE Recommended

DRAWER FRONT

Decorative