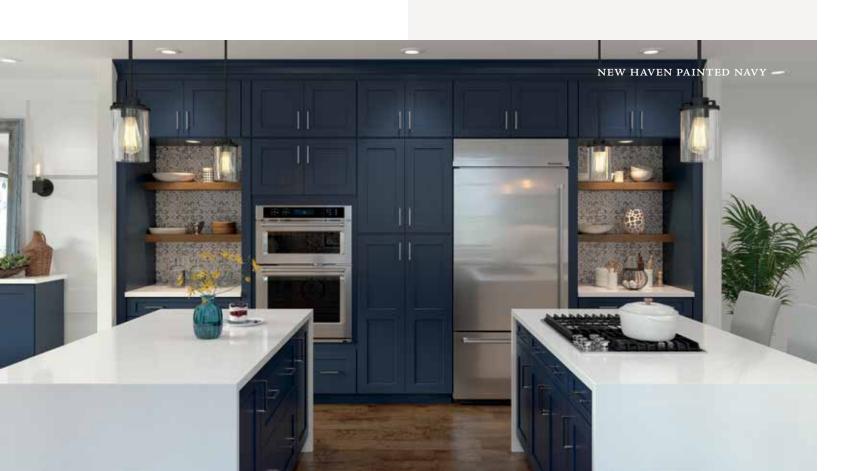

#### BOLD PAINT TRENDS

Painted cabinetry in whites and greys is a fresh, airy choice. The punch of a second color—like navy—is a bold trend.