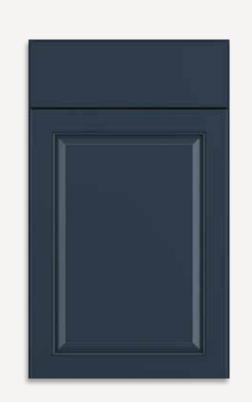

#### BOLD PAINT TRENDS

Painted cabinetry in whites and greys is a fresh, airy choice. The punch of a second color—like navy—is a bold trend.