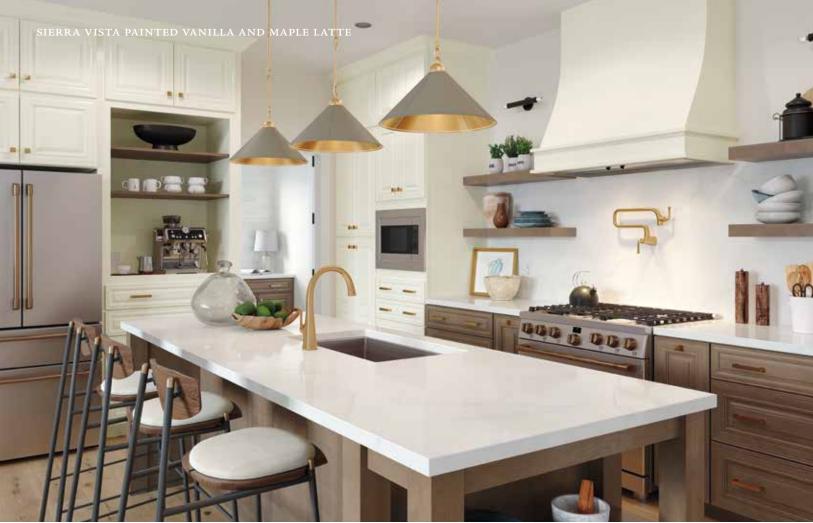

## Sierra Vista

#### PORTFOLIO SELECT SERIES

The intricate architecture and furniture details of Sierra Vista are the epitome of classic style. Multiple levels of woodworking are edged by beveled corners. It creates a picture-frame effect for the striking raised center panel. It's a luxurious look that elevates a room to high style.

#### Features

CONSTRUCTION SPECIES Mitered Maple Raised panel Painted Cherry

DOOR DETAILS

HARDWARE Full overlay Required

DRAWER FRONT

Five-piece