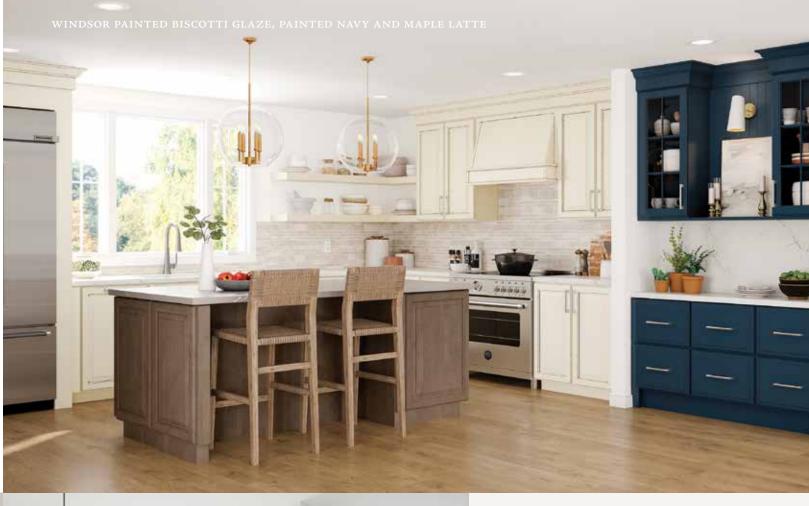

#### NATURE INSPIRED FINISHES.

While all white kitchens have been riding the popularity wave for years now, wood finishes and earth tones offer a versatile, neutral base color without being one-dimensional. By combining blues, creams, browns, greens and black, natureinspired palettes can provide you with beautiful multi-tonal color schemes. It's no wonder these warm, comforting, timeless finishes are a popular choice with homeowners and interior designers.

#### BOLD PAINT TRENDS

Painted cabinetry in whites and greys is a fresh, airy choice. The punch of a second color—like navy—is a bold trend.

#### PAINTED PAIRINGS

Pairing two shades of wood stain or paint can define different zones in a space. Two tones can also be used to create design drama.