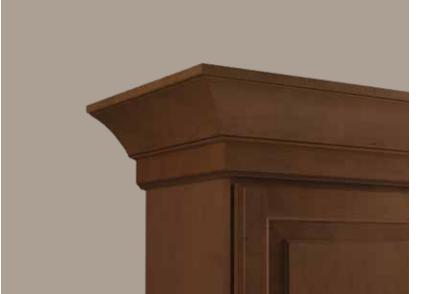

#### Crown Molding is High Impact

#### REACH NEW HEIGHTS

Finish the top of your cabinetry with a matching style of molding or a stack of complementary styles. It adds height to the room and enhances the overall look.