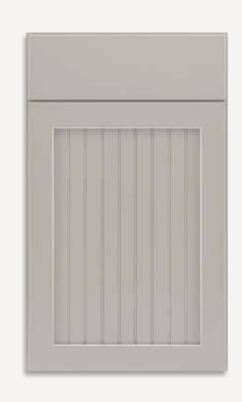

## Tucson

#### PORTFOLIO SELECT SERIES

A crisp beadboard center panel makes Tucson a stylish choice that's a natural for a coastal beach house look or a rustic charmer in a cottage-chic room. The strong verticals are also traditional in European wainscoting, a familiar touch in more formal spaces.

#### Features

Mortise and tenon Maple
Recessed beadboard panel Painted

DOOR DETAILS HARDWARE
Full overlay Required

DRAWER FRONT

Slab