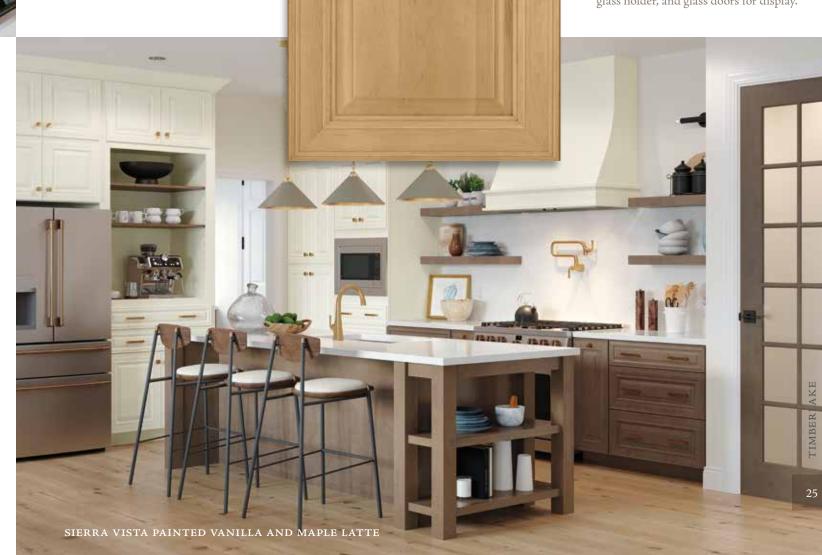

## Sierra Vista

#### PORTFOLIO SELECT SERIES

The intricate architecture and furniture details of Sierra Vista are the epitome of classic style. Multiple levels of woodworking are edged by beveled corners. It creates a picture-frame effect for the striking raised center panel. It's a luxurious look that elevates a room to high style.

#### Features

CONSTRUCTION SPECIES Mitered Maple Raised panel Painted Cherry

DOOR DETAILS

HARDWARE Full overlay Required

DRAWER FRONT

Five-piece