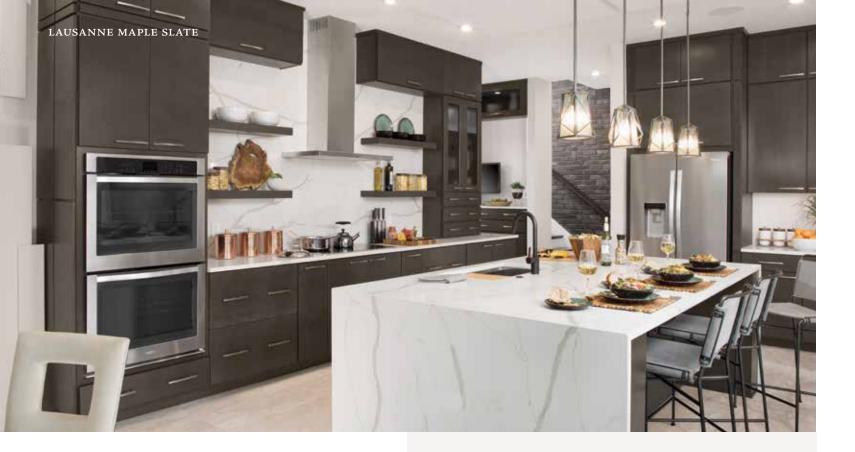

## Lausanne

#### PORTFOLIO SERIES

Lausanne is Euro-style at its minimalist finest. The flat-panel design creates a singularly sleek look. The feel can be vital and dramatic or a simply refined allure. The choice of hardware, accessories, and décor set the mood.

#### Features

CONSTRUCTION

Slab panel

DOOR DETAILS Full overlay

DRAWER FRONT

Slab

Maple Painted

SPECIES

Duraform

HARDWARE Required