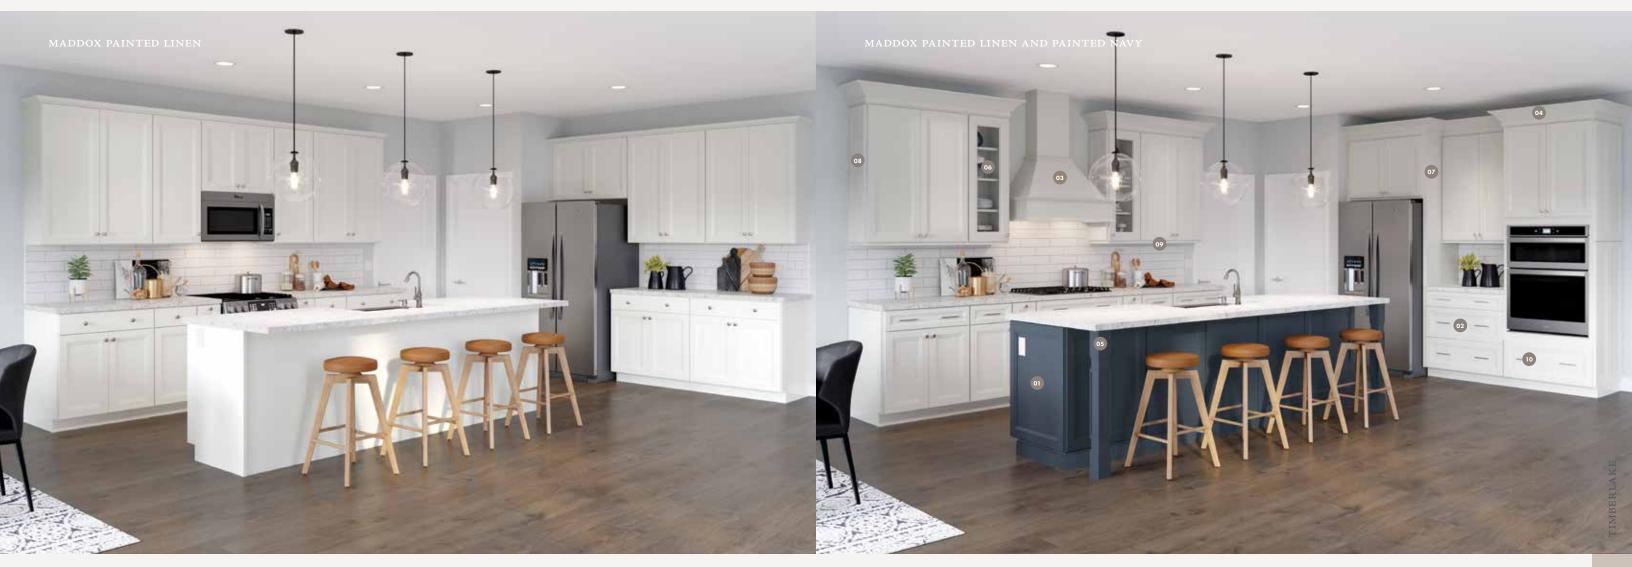

01 TURN UP THE COLOR

Two tones of cabinetry can define areas, provide visual interest, or add a burst of personality.

06 SHOW OFF YOUR STYLE

Glass door inserts let you display your favorite treasures and add a light airiness to the room. 02 CREATE YOUR NICHE

A drawer base cabinet and staggered upper cabinet depths form an attractive nook with lots of storage built in.

07 HIGH PRIORITY STORAGE

An increased-depth cabinet over the fridge means more accessible space and provides a built in look. 03 SPOTLIGHT THE RANGE

A stylish range hood completes your design—the centerpiece of a great kitchen.

08 STYLIZE EVERY SURFACE

Use decorative doors to finish off a run of cabinets with a furniture look.

04 CROWNING GLORY

Crown molding is the detail that transforms blank space to finished perfection.

09 JUST-RIGHT LIGHT

With light rail molding, the under-cabinet task lighting you love stays out of sight.

05 BEAUTIFULLY FURNISHED

Decorative legs on islands and other furniture-like details are handsome designer elements.

10 HARDWARE MAGIC

Like jewelry for your cabinets, the choice of hardware can take a design in many directions.