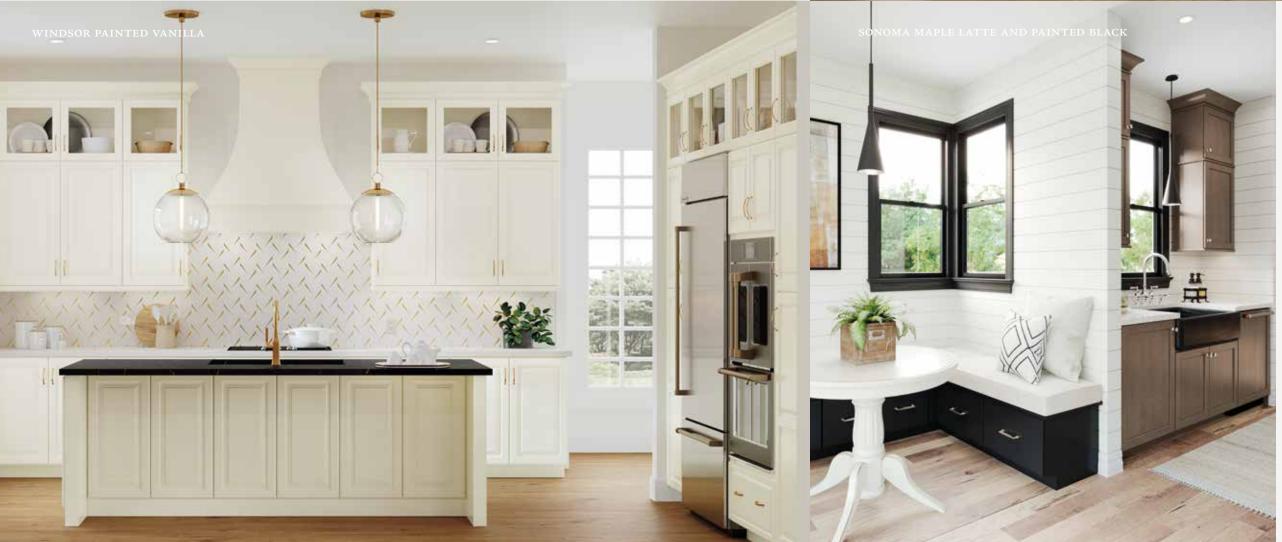

#### The perfect setting starts here.

Color your world with our latest on-trend offerings. Looking for a nature-inspired neutral? Try our Maple Latte. This modern gray finish features subtle, brown undertones intended to highlight the beauty and natural grain of the wood. Interested in a warmer, more balanced white? Our creamy Painted Vanilla is just that. This off-white hue offers style and versatility. Or step it up with our rich-toned Biscotti Glaze. Either works well in full kitchen applications or as a beautiful accent to our existing lineup of both painted and stained finishes. If you prefer to go bold, you can recreate the popular multi-tone, high-contrast look with Painted Black. Achieve sophisticated looks that range from sleek to cozy or, try it as an accent color for a stand-out kitchen island or pantry.

#### NATURE INSPIRED FINISHES.

While all white kitchens have been riding the popularity wave for years now, wood finishes and earth tones offer a versatile, neutral base color without being one-dimensional. By combining blues, creams, browns, greens and black, natureinspired palettes can provide you with beautiful multi-tonal color schemes. It's no wonder these warm, comforting, timeless finishes are a popular choice with homeowners and interior designers.