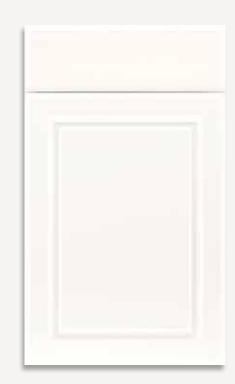

#### The perfect setting starts here.

Color your world with our latest on-trend offerings. Looking for a nature-inspired neutral? Try our Maple Latte. This modern gray finish features subtle, brown undertones intended to highlight the beauty and natural grain of the wood. Interested in a warmer, more balanced white? Our creamy Painted Vanilla is just that. This off-white hue offers style and versatility. Or step it up with our rich-toned Biscotti Glaze. Either works well in full kitchen applications or as a beautiful accent to our existing lineup of both painted and stained finishes. If you prefer to go bold, you can recreate the popular multi-tone, high-contrast look with Painted Black. Achieve sophisticated looks that range from sleek to cozy or, try it as an accent color for a stand-out kitchen island or pantry.

#### NEW FINISHES

PAINTED VANILLA PAINTED BISCOTTI PAINTED BLACK