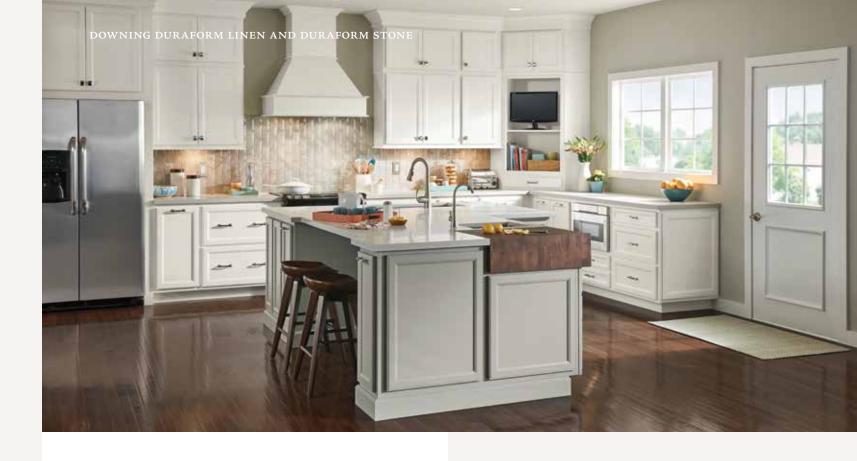

## Downing

#### PORTFOLIO SERIES

Downing blends the look of a painted finish with the distinctive layered tiers of woodworking and sharp mitered corners. With its multi-dimensional construction and detailing, Downing has broad appeal that evolves with each unique design.

SPECIES

Duraform

HARDWARE

Recommended

#### Features

CONSTRUCTION

Mitered Recessed panel

DOOR DETAILS Standard overlay

DRAWER FRONT

Five-piece