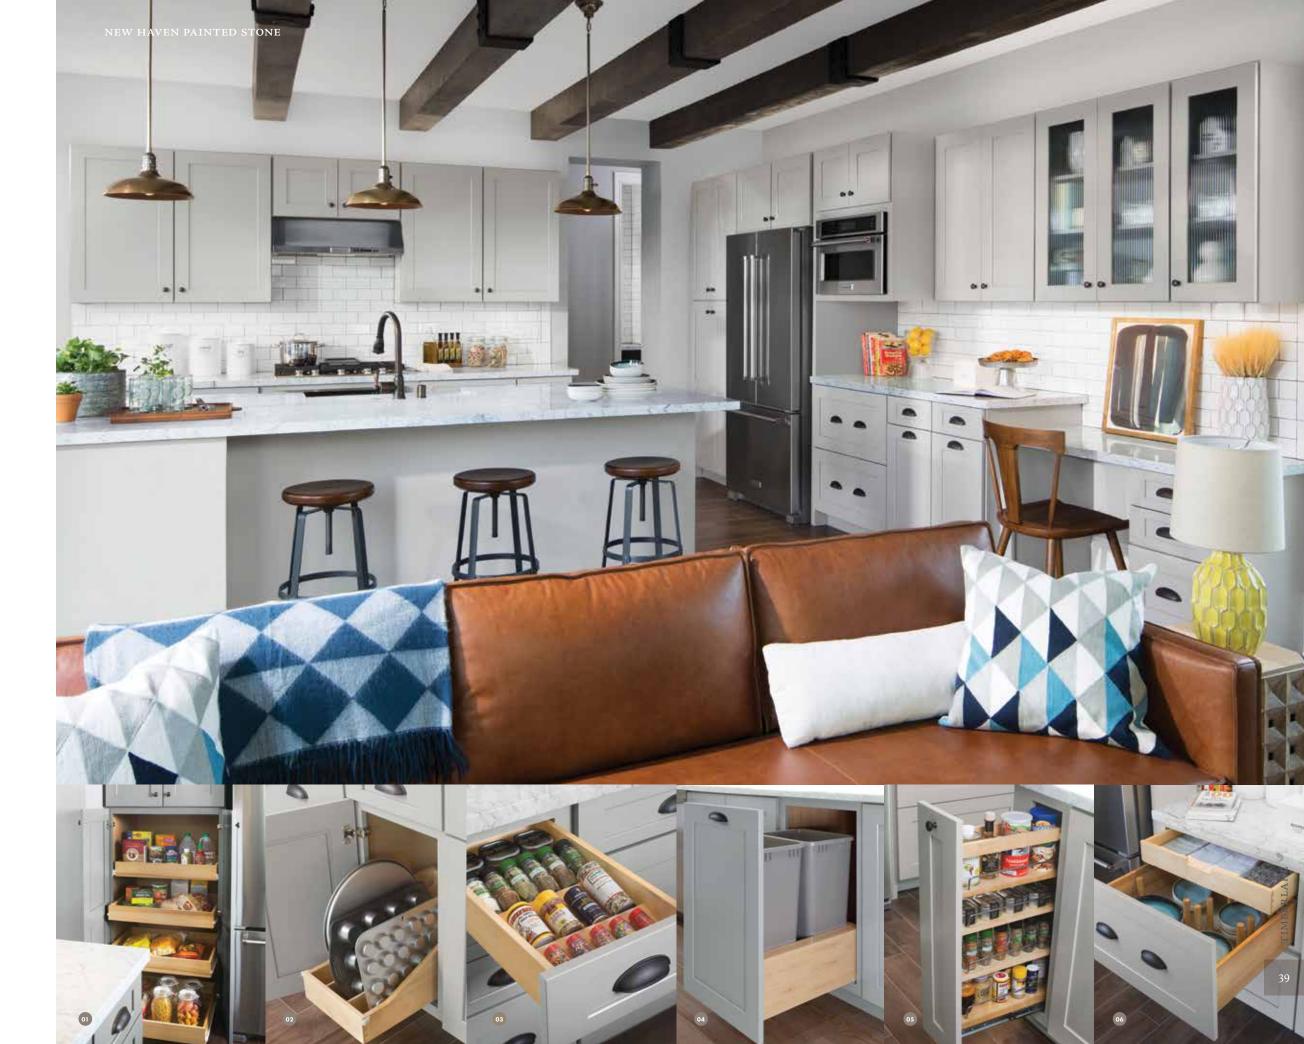

## Smart additions make a kitchen work harder, so you don't have to.

Functional additions help you gain more work and storage space and reduce counter and drawer clutter. Everything you need is organized and close at hand.

#### Kitchen Essentials

01 DEEP ROLL OUT TRAYS 05 BASE PANTRY PULL OUT

No more searching around in the back of the cabinet.

02 ROLL OUT TRAY DIVIDER

Smart storage for bakeware and trays.

03 SPICE ORGANIZER

The secret ingredient in cooking convenience.

04 PULL OUT WASTEBASKET

The easy way to keep trash out of sight.

Adjustable shelves accommodate all your cooking must-haves.

DRAWER WITH PEG DISH ORGANIZER AND SCALLOPED SLIDE-OUT SHELF

Includes adjustable pegs to handle different dish sizes.