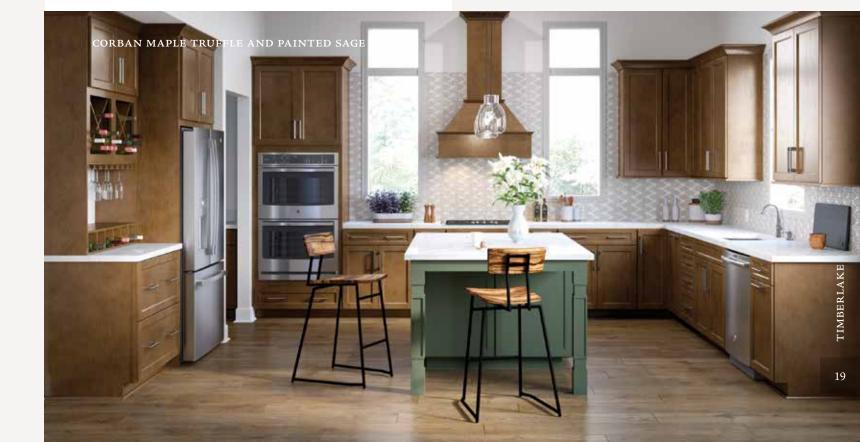

## Corban

#### PORTFOLIO SERIES

Corban is defined by its attractive lines with a dash of eye-catching detail. The slim-profile beading that borders the interior of the Shaker-style doors makes for subtle beauty. It's a perfect starting point that inspires an array of personalized looks.