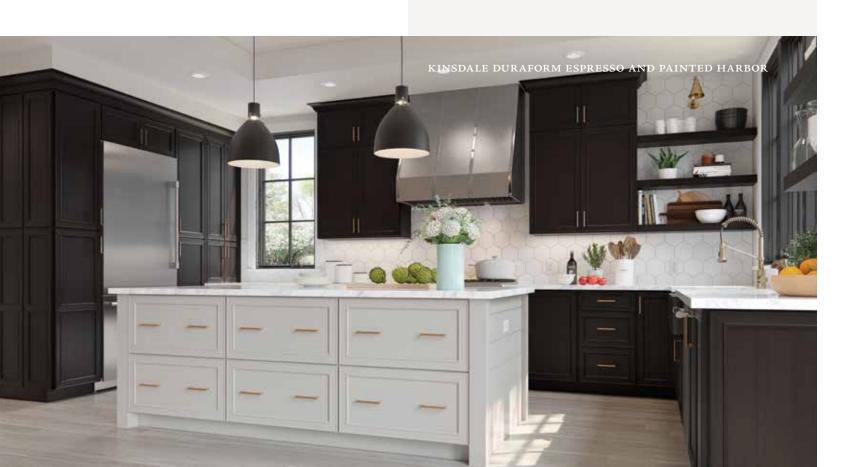

## Kinsdale

#### PORTFOLIO SERIES

The pairing of rhythmic lines and the elegant grace of a detailed frame makes Kinsdale the picture of luxury. Precise woodworking and thoughtful design set the refined tone that adapts to your creative vision.

#### Features

CONSTRUCTION SPECIES Maple Mitered Painted Recessed panel Cherry DOOR DETAILS Duraform

Full overlay

HARDWARE

DRAWER FRONT Required

Five-piece

Be inspired!

Take a virtual tour of a Kinsdale kitchen.