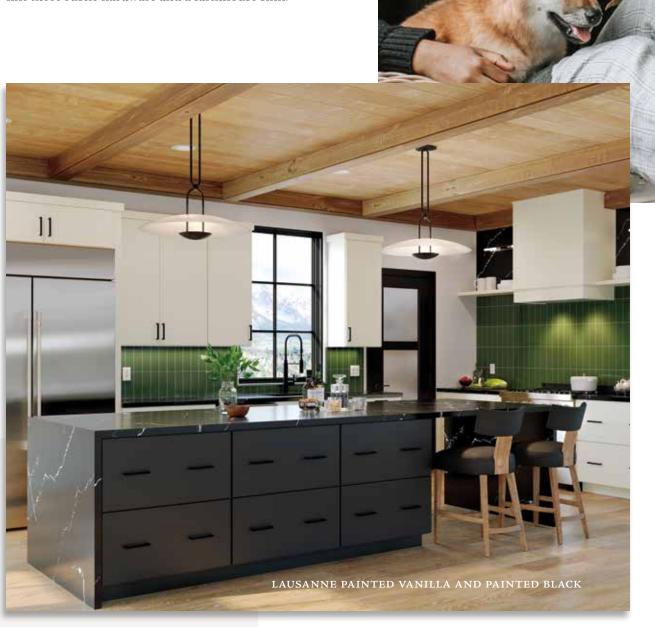

## Lausanne

#### PORTFOLIO SERIES

Lausanne is Euro-style at its minimalist finest. The flat-panel design creates a singularly sleek look. The feel can be vital and dramatic or a simply refined allure. The choice of hardware, accessories, and décor set the mood.

#### Features

CONSTRUCTION

Slab panel

DOOR DETAILS Full overlay

DRAWER FRONT

Slab

Maple Painted

SPECIES