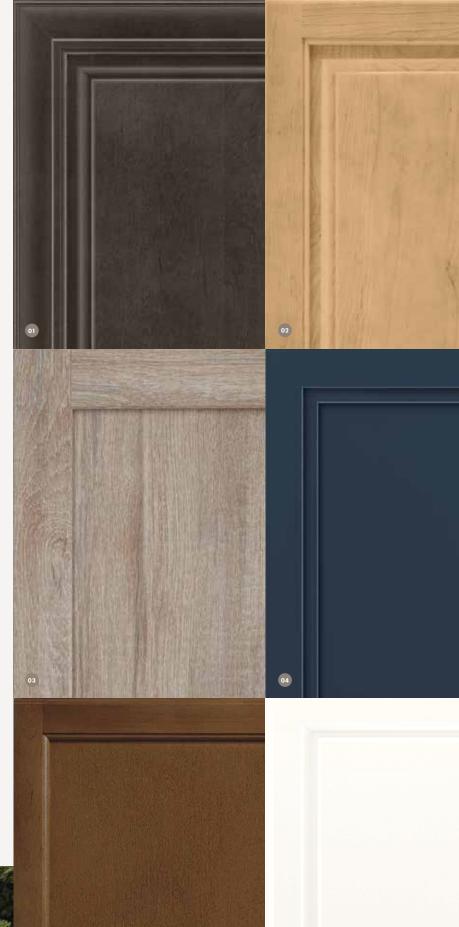

#### The perfect setting starts here.

Color your world with our latest on-trend offerings. Looking for a nature-inspired neutral? Try our Maple Latte. This modern gray finish features subtle, brown undertones intended to highlight the beauty and natural grain of the wood. Interested in a warmer, more balanced white? Our creamy Painted Vanilla is just that. This off-white hue offers style and versatility. Or step it up with our rich-toned Biscotti Glaze. Either works well in full kitchen applications or as a beautiful accent to our existing lineup of both painted and stained finishes. If you prefer to go bold, you can recreate the popular multi-tone, high-contrast look with Painted Black. Achieve sophisticated looks that range from sleek to cozy or, try it as an accent color for a stand-out kitchen island or pantry.

#### NEW FINISHES

PAINTED VANILLA PAINTED BISCOTTI PAINTED BLACK