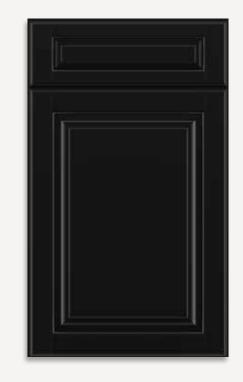

#### The perfect setting starts here.

Color your world with our latest on-trend offerings. Looking for a nature-inspired neutral? Try our Maple Latte. This modern gray finish features subtle, brown undertones intended to highlight the beauty and natural grain of the wood. Interested in a warmer, more balanced white? Our creamy Painted Vanilla is just that. This off-white hue offers style and versatility. Or step it up with our rich-toned Biscotti Glaze. Either works well in full kitchen applications or as a beautiful accent to our existing lineup of both painted and stained finishes. If you prefer to go bold, you can recreate the popular multi-tone, high-contrast look with Painted Black. Achieve sophisticated looks that range from sleek to cozy or, try it as an accent color for a stand-out kitchen island or pantry.

#### NEW FINISHES

PAINTED VANILLA PAINTED BISCOTTI PAINTED BLACK