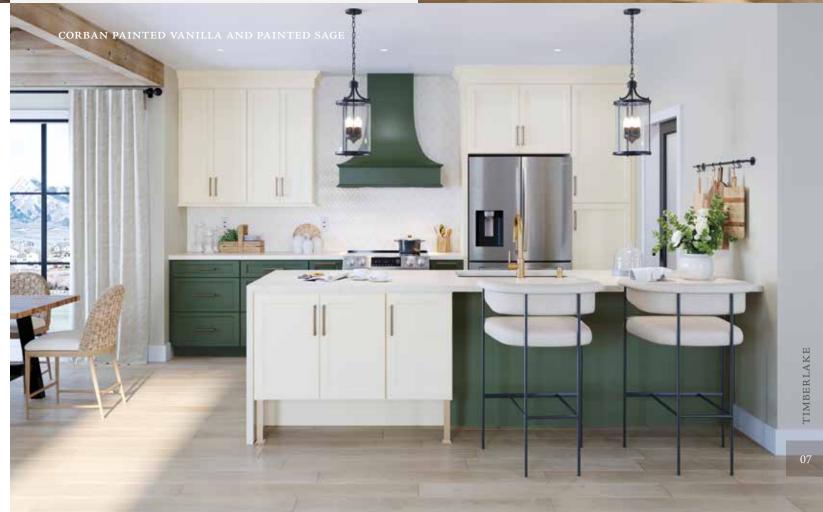

## Corban

#### PORTFOLIO SERIES

Corban is defined by its attractive lines with a dash of eye-catching detail. The slim-profile beading that borders the interior of the Shaker-style doors makes for subtle beauty. It's a perfect starting point that inspires an array of personalized looks.

#### Features

CONSTRUCTIONSPECIESMortise and tenonMapleRecessed panelPainted

DOOR DETAILSHARDWAREFull overlayRequired

DRAWER FRONT

Slab Five-piece