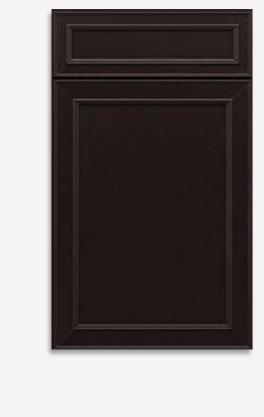

#### The perfect setting starts here.

Color your world with our latest on-trend offerings. Looking for a nature-inspired neutral? Try our Maple Latte. This modern gray finish features subtle, brown undertones intended to highlight the beauty and natural grain of the wood. Interested in a warmer, more balanced white? Our creamy Painted Vanilla is just that. This off-white hue offers style and versatility. Or step it up with our rich-toned Biscotti Glaze. Either works well in full kitchen applications or as a beautiful accent to our existing lineup of both painted and stained finishes. If you prefer to go bold, you can recreate the popular multi-tone, high-contrast look with Painted Black. Achieve sophisticated looks that range from sleek to cozy or, try it as an accent color for a stand-out kitchen island or pantry.