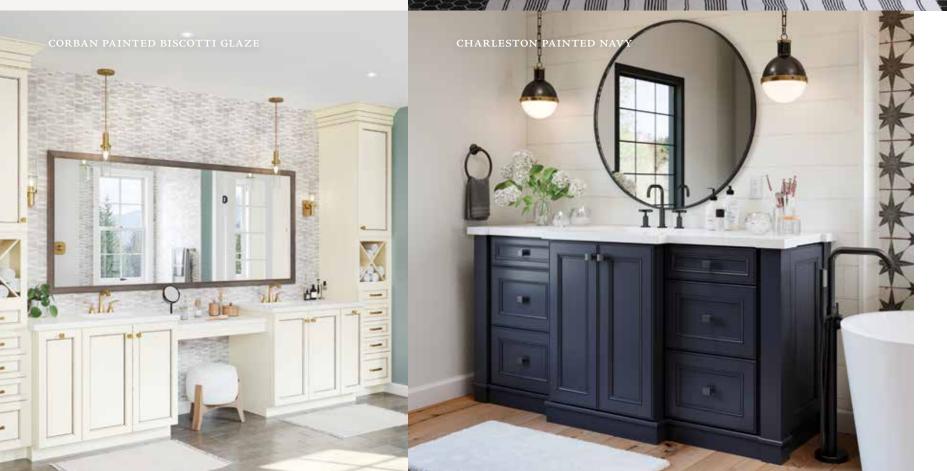

## Charleston

#### PORTFOLIO SELECT SERIES

Beauty is in the detailing of the Charleston collection. The recessed panel is bordered by layered edging and grooved lines, creating a composed, yet easy-going, design. It's a multifaceted choice that gives a fresh flair and enduring look to kitchens across genres.

## Corban

#### PORTFOLIO SERIES

Corban is defined by its attractive lines with a dash of eye-catching detail. The slim-profile beading that borders the interior of the Shaker-style doors makes for subtle beauty. It's a perfect starting point that inspires an array of personalized looks.