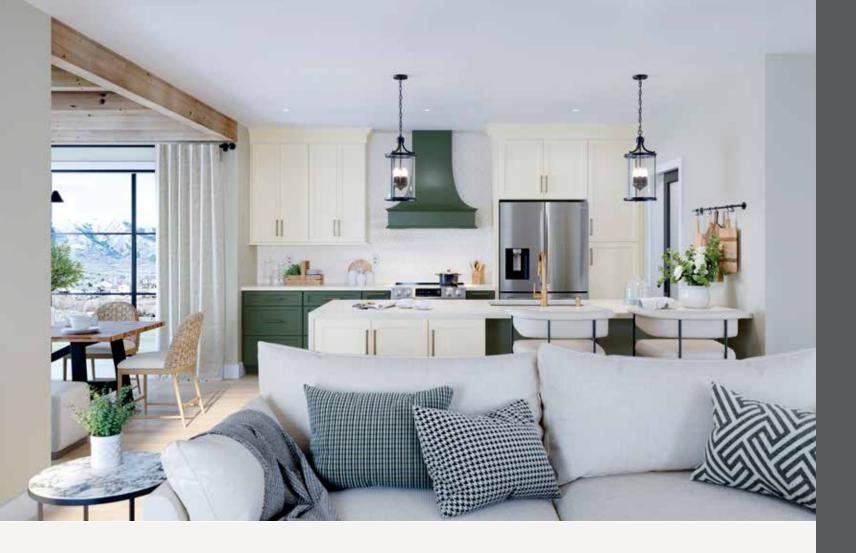

# Beautiful cabinetry made for every room.

Cabinetry is key to that welcoming, personal, and functional vibe.

Want an office that inspires productivity? Cabinetry provides built-in storage that keeps you organized in a personalized work environment. For an entryway, add elements to make hospitality effortless. In a laundry room, cabinetry pulls everything together to make a dirty job easier. And a storage-smart drop zone lets you leave the day behind in style.

SIERRA VISTA MAPLE LATTE

Imagine the possibilities for creating the room you love.