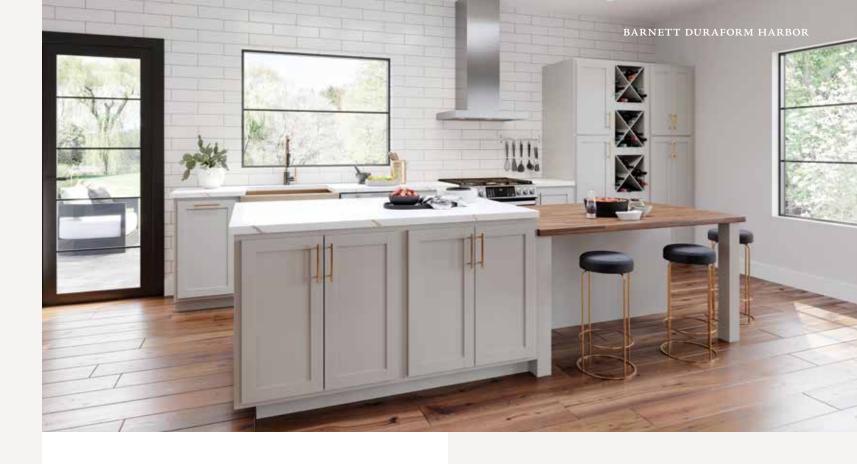

## Barnett

#### PORTFOLIO SERIES

Barnett captures the rich combination of clean Shaker lines warmed by today's fresh painted look. A master of adaptability, Barnett creates a stately grace in a formal room or the casual welcome of a modern farmhouse retreat.

#### Features

CONSTRUCTION

SPECIES Duraform

Doweled Recessed panel

HARDWARE

DOOR DETAILS Standard overlay

Recommended

DRAWER FRONT

Slab