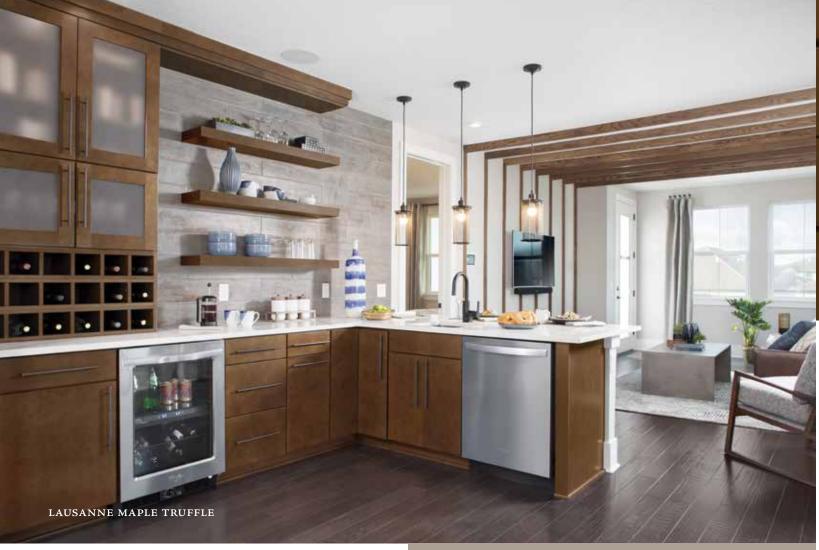

## Lausanne

#### PORTFOLIO SERIES

Lausanne is Euro-style at its minimalist finest. The flat-panel design creates a singularly sleek look. The feel can be vital and dramatic or a simply refined allure. The choice of hardware, accessories, and décor set the mood.