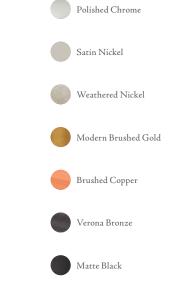

A great way to add an eclectic flair to busy kitchens and baths is by integrating a variety of metal finishes. While metal appliances and lighting may have a larger presence, contrasting metal hardware adds a pop of color and personality. With new additions of matte black, modern brushed gold, and brushed copper to our already extensive options in polished chrome, satin and weathered nickel, and verona bronze, making your room your own is easier than ever before.