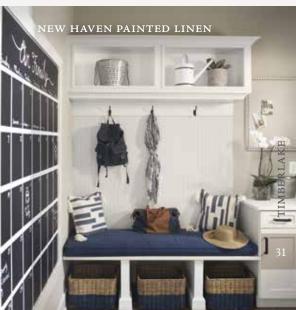

# Beautiful cabinetry made for every room.

Cabinetry is key to that welcoming, personal, and functional vibe.

Want an office that inspires productivity? Cabinetry provides built-in storage that keeps you organized in a personalized work environment. For an entryway, add elements to make hospitality effortless. In a laundry room, cabinetry pulls everything together to make a dirty job easier. And a storage-smart drop zone lets you leave the day behind in style.