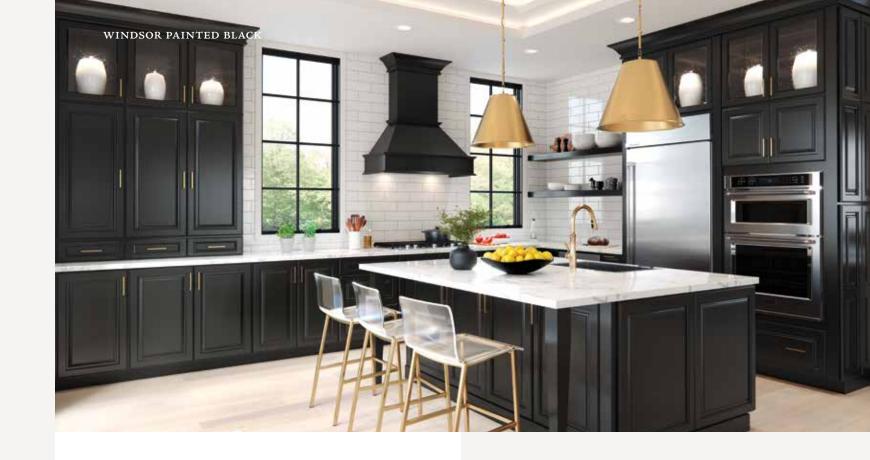

## Windsor

#### PORTFOLIO SELECT SERIES

Windsor is a dignified statement of style, both polished and warmly welcoming. The intricately crafted, multi-tiered silhouette features beveling and finely detailed woodworking. It creates a play of light and shadow that adds depth and dimension.

#### Features

CONSTRUCTION Mortise and tenon Raised panel

Maple Painted Cherry

SPECIES

DOOR DETAILS

HARDWARE Full overlay Required

DRAWER FRONT

Decorative Five-piece