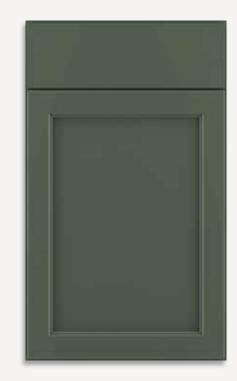

#### The perfect setting starts here.

Color your world with our latest on-trend offerings. Looking for a nature-inspired neutral? Try our Maple Latte. This modern gray finish features subtle, brown undertones intended to highlight the beauty and natural grain of the wood. Interested in a warmer, more balanced white? Our creamy Painted Vanilla is just that. This off-white hue offers style and versatility. Or step it up with our rich-toned Biscotti Glaze. Either works well in full kitchen applications or as a beautiful accent to our existing lineup of both painted and stained finishes. If you prefer to go bold, you can recreate the popular multi-tone, high-contrast look with Painted Black. Achieve sophisticated looks that range from sleek to cozy or, try it as an accent color for a stand-out kitchen island or pantry.