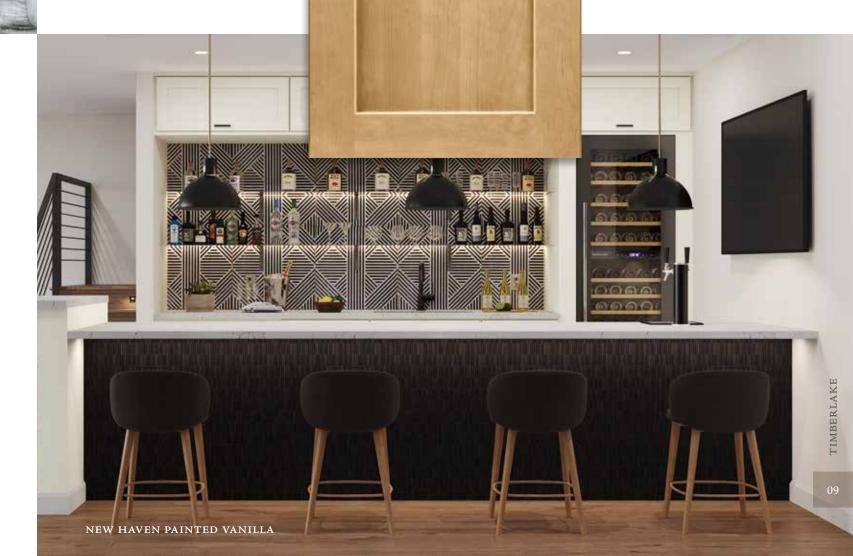

## New Haven

#### PORTFOLIO SELECT SERIES

With its wide Mission-style framing, New Haven's profile brings a casual upscale ease to a space. It's a handsome backdrop for a metropolitan minimalist vibe. Or use the clean lines to create a spacious and airy appeal.

#### Features

CONSTRUCTION SPECIES Maple Mortise and tenon Painted Recessed panel Cherry DOOR DETAILS Duraform

Full overlay

HARDWARE

DRAWER FRONT

Required

Slab Five-piece

Take a virtual tour of a New Haven kitchen.