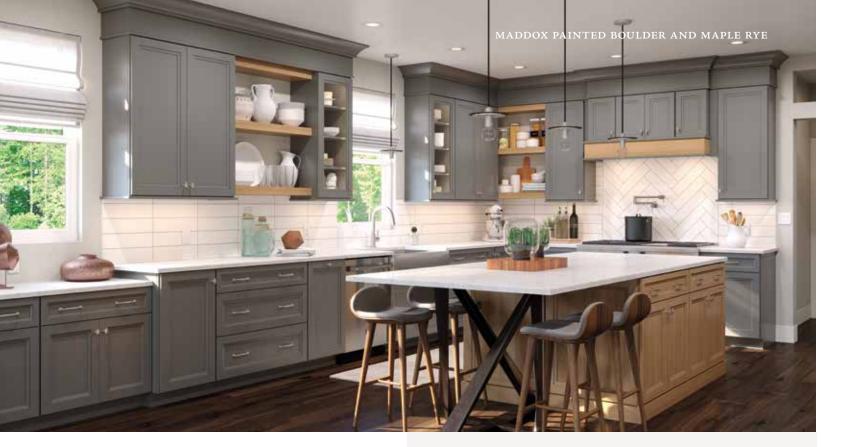

## Maddox

#### PORTFOLIO SERIES

An inspired twist on Shaker style, Maddox elevates classic simplicity with an updated profile. Mitered corners and beveled tiering frame the recessed panel. The layered silhouette aesthetic sets the stage for transitional designs.

#### Features

Mitered Maple
Recessed panel Painted

Full overlay Required

DRAWER FRONT

Slab Five-piece

Take a virtual tour of a Maddox kitchen.