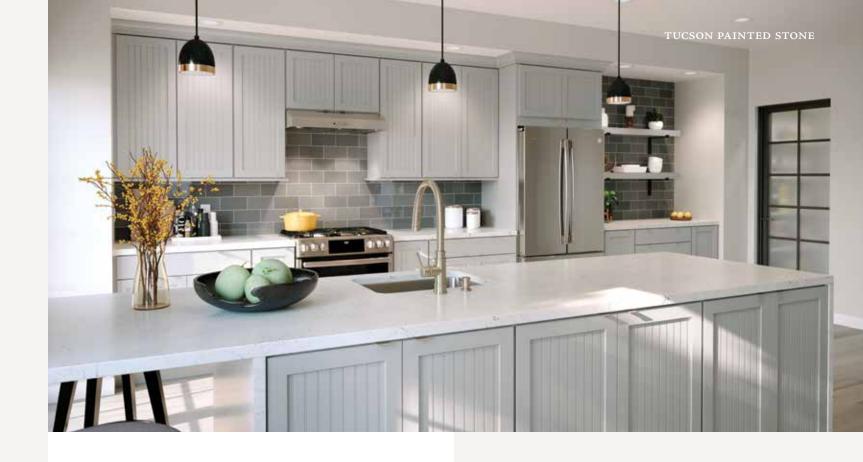

## Tucson

#### PORTFOLIO SELECT SERIES

A crisp beadboard center panel makes Tucson a stylish choice that's a natural for a coastal beach house look or a rustic charmer in a cottage-chic room. The strong verticals are also traditional in European wainscoting, a familiar touch in more formal spaces.

#### Features

Mortise and tenon Maple
Recessed beadboard panel Painted

DOOR DETAILS HARDWARE
Full overlay Required

DRAWER FRONT

Slab