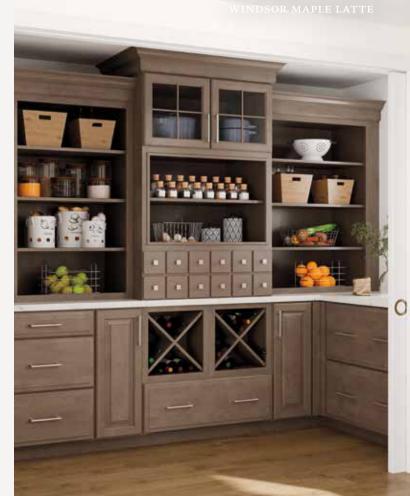

## Windsor

#### PORTFOLIO SELECT SERIES

Windsor is a dignified statement of style, both polished and warmly welcoming. The intricately crafted, multi-tiered silhouette features beveling and finely detailed woodworking. It creates a play of light and shadow that adds depth and dimension.

#### Features

CONSTRUCTION Mortise and tenon Raised panel

Maple Painted Cherry

SPECIES

DOOR DETAILS

HARDWARE Full overlay Required

DRAWER FRONT

Decorative Five-piece