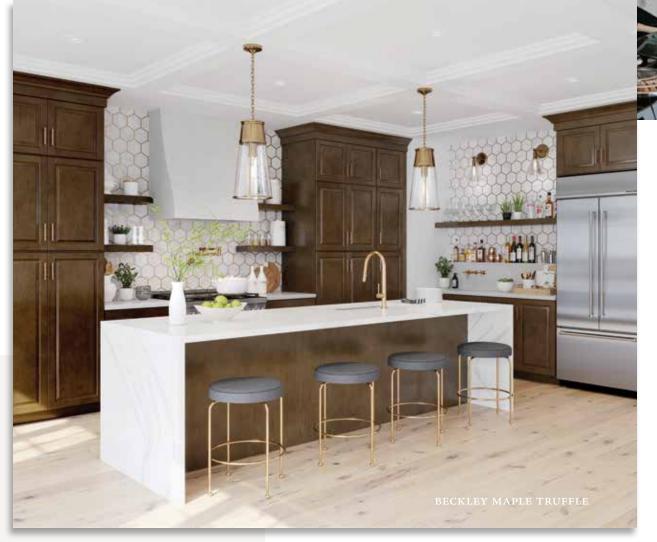

## **Beckley**

#### PORTFOLIO SERIES

The artful pairing of a multi-tiered door with the minimalism of a slab drawer front creates a versatile look that sets Beckley apart. The crisp angles of the raised-panel door are accented by a woodworked trim bordering the understated framing.

#### Features

CONSTRUCTIONSPECIESMortise and tenonMapleRaised panelPainted

DOOR DETAILS HARDWARE
Full overlay Required

DRAWER FRONT

Slab

Be inspired!

Take a virtual tour of a Beckley kitchen.