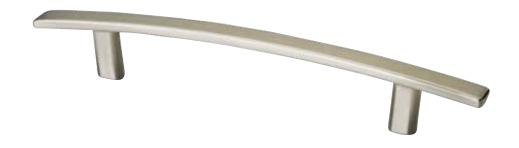

#### Possibilities at Your Fingertips

#### ADD THE FINISHING TOUCHES THAT ARE ALL YOU

A shape, a contour, a sheen. Handles, pulls, and knobs are the little things that say so much about design. Complement a look, or add a spark of surprise.

10 HARDWARE MAGIC

Like jewelry for your cabinets, the choice of hardware can take a design in many directions.