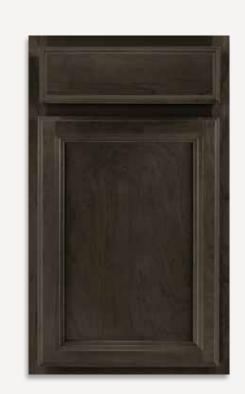

## **Beckley**

#### PORTFOLIO SERIES

The artful pairing of a multi-tiered door with the minimalism of a slab drawer front creates a versatile look that sets Beckley apart. The crisp angles of the raised-panel door are accented by a woodworked trim bordering the understated framing.

#### Features

CONSTRUCTIONSPECIESMortise and tenonMapleRaised panelPainted

DOOR DETAILS HARDWARE
Full overlay Required

DRAWER FRONT

Slab

Be inspired!

Take a virtual tour of a Beckley kitchen.