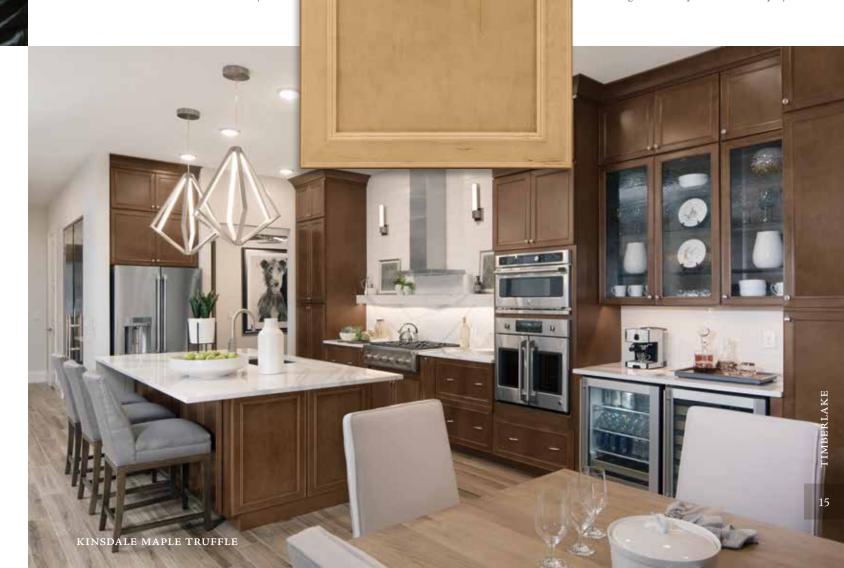

## Kinsdale

#### PORTFOLIO SERIES

The pairing of rhythmic lines and the elegant grace of a detailed frame makes Kinsdale the picture of luxury. Precise woodworking and thoughtful design set the refined tone that adapts to your creative vision.

#### Features

CONSTRUCTION SPECIES Maple Mitered Painted Recessed panel Cherry DOOR DETAILS Duraform

Full overlay

HARDWARE

DRAWER FRONT Required

Five-piece

Be inspired!

Take a virtual tour of a Kinsdale kitchen.