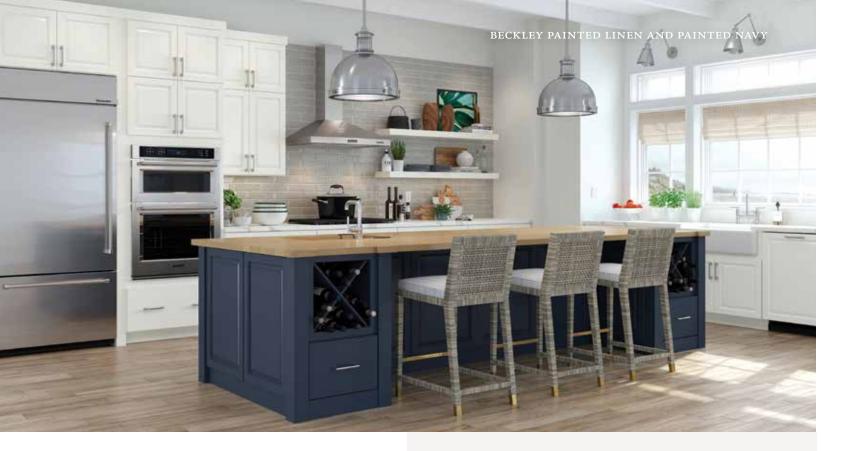

## **Beckley**

#### PORTFOLIO SERIES

The artful pairing of a multi-tiered door with the minimalism of a slab drawer front creates a versatile look that sets Beckley apart. The crisp angles of the raised-panel door are accented by a woodworked trim bordering the understated framing.

#### Features

CONSTRUCTIONSPECIESMortise and tenonMapleRaised panelPainted

DOOR DETAILS HARDWARE
Full overlay Required

DRAWER FRONT

Slab

Be inspired!

Take a virtual tour of a Beckley kitchen.