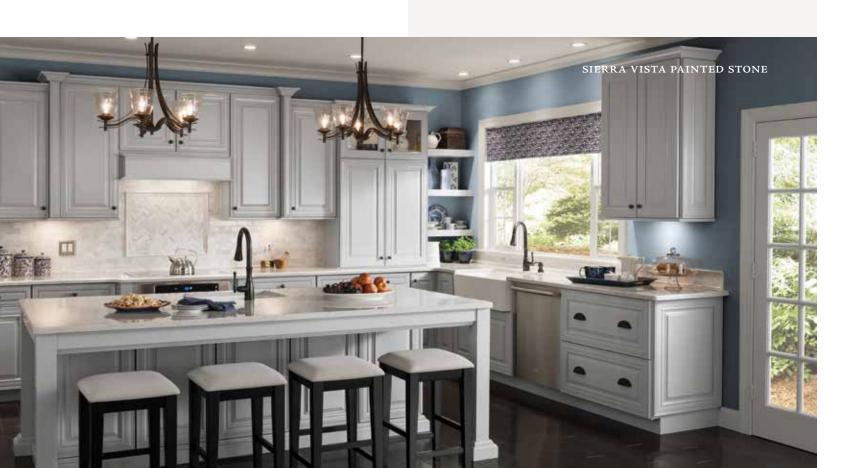

## Sierra Vista

#### PORTFOLIO SELECT SERIES

The intricate architecture and furniture details of Sierra Vista are the epitome of classic style. Multiple levels of woodworking are edged by beveled corners. It creates a picture-frame effect for the striking raised center panel. It's a luxurious look that elevates a room to high style.

#### Features

CONSTRUCTION SPECIES Mitered Maple Raised panel Painted Cherry

DOOR DETAILS

HARDWARE Full overlay Required

DRAWER FRONT

Five-piece